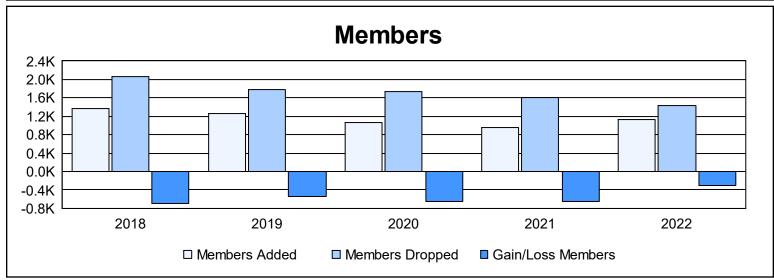

| Year      | New<br>Clubs | Dropped<br>Clubs | Gain/<br>Loss<br>Clubs | New<br>Members | Charter<br>Members | Reinstate<br>Members | Transfer<br>Members | Total<br>Member<br>Added | Total<br>Members<br>Dropped | Gain/<br>Loss<br>Members |
|-----------|--------------|------------------|------------------------|----------------|--------------------|----------------------|---------------------|--------------------------|-----------------------------|--------------------------|
| 2017-2018 | 1            | 11               | -10                    | 1,283          | 21                 | 27                   | 37                  | 1,368                    | 2,058                       | -690                     |
| 2018-2019 | 5            | 6                | -1                     | 1,067          | 134                | 19                   | 30                  | 1,250                    | 1,790                       | -540                     |
| 2019-2020 | 2            | 10               | -8                     | 964            | 63                 | 29                   | 17                  | 1,073                    | 1,735                       | -662                     |
| 2020-2021 | 1            | 10               | -9                     | 883            | 30                 | 19                   | 27                  | 959                      | 1,613                       | -654                     |
| 2021-2022 | 4            | 7                | -3                     | 948            | 120                | 31                   | 36                  | 1,135                    | 1,436                       | -301                     |
| Average   | 3            | 9                | -6                     | 1,029          | 74                 | 25                   | 29                  | 1,157                    | 1,726                       | -569                     |